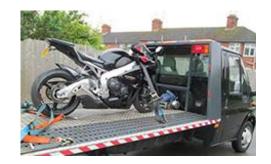

# **Bike Transportation**

Safe and secure bike transport, ensuring your vehicle reaches its destination without any damage.

07